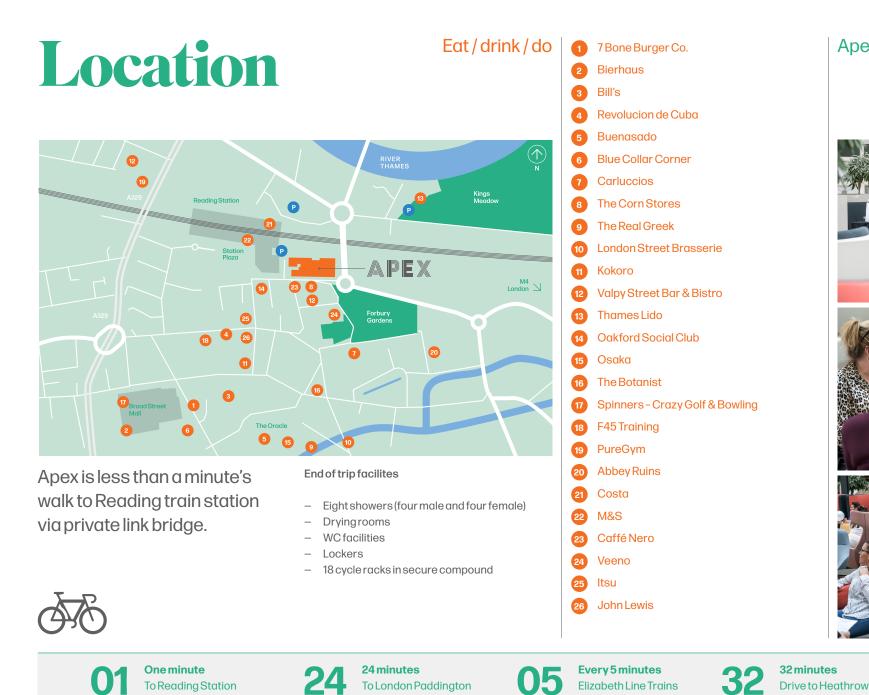

## TheBuilding

Apex is a unique 221,000 sq.ft office space in Reading, designed to encourage strong working relationships. We believe in genuine connections, not just touching base.

Apex APEX is Reading's only office building with direct connection into Reading train station via private link bridge. Featuring an 11,000 sq.ft atrium with two bookable meeting rooms available free of charge to tenants.