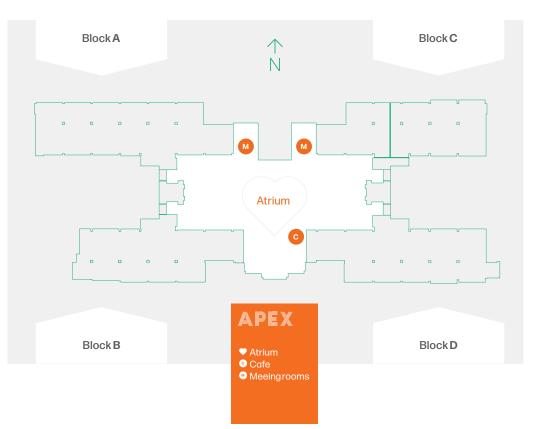

## TheBuilding

Apex is a unique 221,000 sq.ft office space in Reading, designed to encourage strong working relationships. We believe in genuine connections, not just touching base.

Apex APEX is Reading's only office building with direct connection into Reading train station via private link bridge. Featuring an 11,000 sq.ft atrium with two bookable meeting rooms available free of charge to tenants.