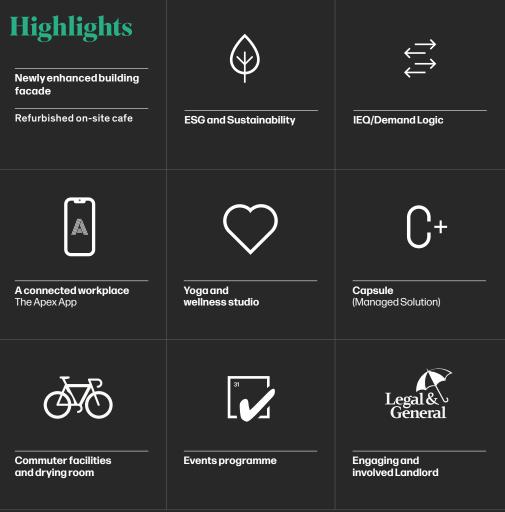

## Capsule

Developed, owned and managed by Legal & General, Capsule offices provide tailored furnished solutions on all floors.

Capsule offices are intelligently curated and leased to suit individual business needs.

Legal & General is committed to providing healthy, safe and productive environments across our office portfolio.

The Apex App Connecting the workplace. Keeping you informed