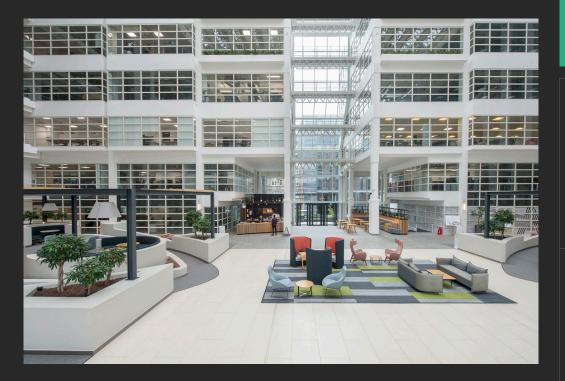

## TheBuilding

Apex is a unique 221,000 sq.ft office space in Reading, designed to encourage strong working relationships. We believe in genuine connections, not just touching base.

Apex APEX is Reading's only office building with direct connection into Reading train station via private link bridge. Featuring an 11,000 sq.ft atrium with two bookable meeting rooms available free of charge to tenants.