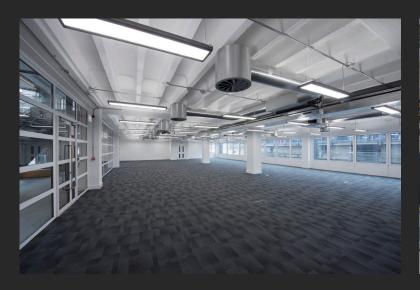

## Block A, Ground Floor, Suite 1 3,984 sq ft / 370 sq m

We have inspiring spaces for inspiring businesses. At Apex, we believe working life should be about meaningful connections. It's better for work, it's better for you.

## **Specification**

- -Exposed services
- -VRF air conditioning
- -LED compliant lighting
- -Full access raised floors
- -Refurbished atrium and reception area
- -Onsite cafe
- -Excellent in town parking ratio of 1:428 sq. ft
- -Link bridge to Reading station
- -24 hr. access & security
- -EPC rating 'C'