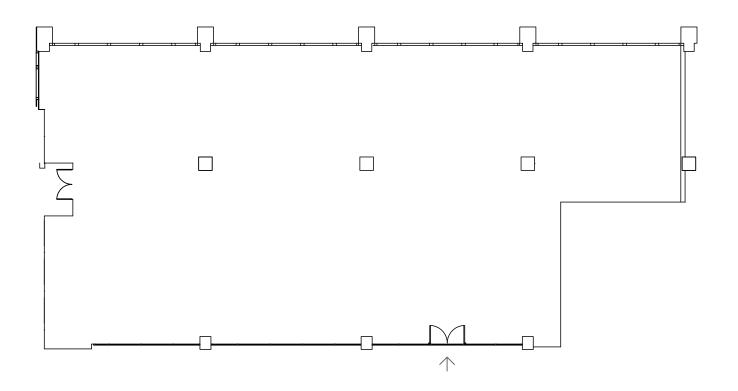

## Block A, Ground Floor, Suite 1 3,984 sq ft / 370 sq m

We have inspiring spaces for inspiring businesses. At Apex, we believe working life should be about meaningful connections. It's better for work, it's better for you.

**Apex** Block A, Ground Floor, Suite 1 3,984 sq ft / 370 sq m

Available spaceAtriumMeeting rooms

A/GF Suite 1