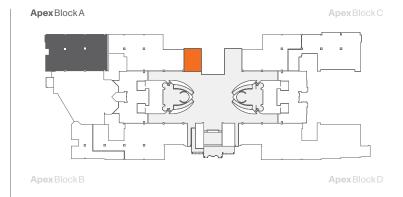

**Apex** Block A, Ground Floor, Suite 1 3,984 sq ft / 370 sq m

Available spaceAtriumMeeting rooms

A/GF Suite 1