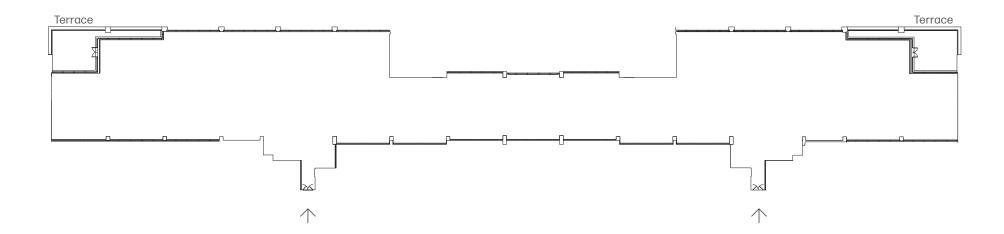

Block A/C, Level 5 16,079 sq ft / 1,494 sq m

We have inspiring spaces for inspiring businesses. At Apex, we believe working life should be about meaningful connections. It's better for work, it's better for you.

**Apex** Block A/C, Level 5 16,079 sqft/1,494 sqm Available spaceAtrium