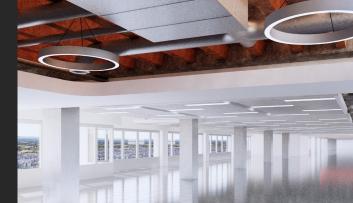

The 221,000 sq ft Grade A office building is arranged over four blocks and seven stories, bringing its community together with a bright, full-height atrium and large co-working space on the ground floor.

Our refurbished reception, communal areas, cafés and retail space enable natural opportunities to connect and unwind.

### **Specification**

- New exposed services design with feature ceilings
- -New HVRF air conditioning
- -New LED compliant lighting
- -New full access raised floors
- -Refurbished atrium and reception area
- Two private terraces
- -Onsite cafe
- -Excellent in town parking ratio of 1:428 sq. ft
- -Link bridge to Reading station
- -24 hr. access & security
- Targeted EPC rating 'B'