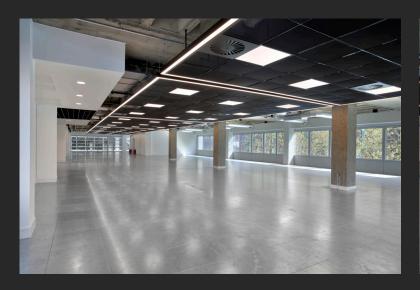

Block B, Level 3 7,713 sqft / 717 sqm

We have inspiring spaces for inspiring businesses. At Apex, we believe working life should be about meaningful connections. It's better for work, it's better for you.

The 221,000 sq ft Grade A office building is arranged over four blocks and seven stories, bringing its community together with a bright, full-height atrium and large co-working space on the ground floor.

Our refurbished reception, communal areas, cafés and retail space enable natural opportunities to connect and unwind.

## **Specification**

- -New exposed services
- -New HVRF air conditioning
- -New LED compliant lighting
- -Full access raised floors
- -Refurbished atrium and reception area
- -Onsite cafe
- -Excellent in town parking ratio of 1:428 sq. ft
- -Link bridge to Reading station
- -24 hr. access & security
- -EPC rating 'B'