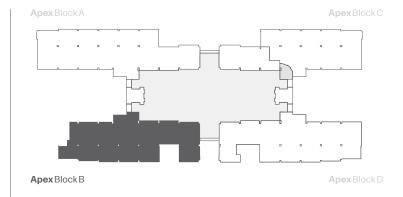

Block B, Level 3 7,713 sqft / 717 sqm

We have inspiring spaces for inspiring businesses. At Apex, we believe working life should be about meaningful connections. It's better for work, it's better for you.

The 221,000 sq ft Grade A office building is arranged over four blocks and seven stories, bringing its community together with a bright, full-height atrium and large co-working space on the ground floor.

 $7,713 \operatorname{sqft}/717 \operatorname{sqm}$ 

**Apex** Block B, Level 3 7,713 sqft / 717 sqm

Available spaceAtrium

B/3