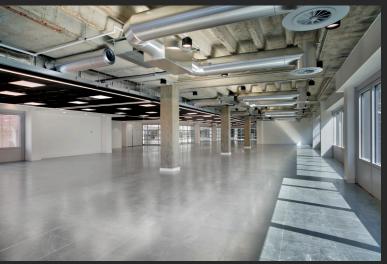

Block B, Level 3 7,713 sqft / 717 sqm

We have inspiring spaces for inspiring businesses. At Apex, we believe working life should be about meaningful connections. It's better for work, it's better for you.

The 221,000 sq ft Grade A office building is arranged over four blocks and seven stories, bringing its community together with a bright, full-height atrium and large co-working space on the ground floor.

Our refurbished reception, communal areas, cafés and retail space enable natural opportunities to connect and unwind.

## **Specification**

- -New exposed services
- -New HVRF air conditioning
- -New LED compliant lighting
- -Full access raised floors
- -Refurbished atrium and reception area
- -Onsite cafe
- -Excellent in town parking ratio of 1:428 sq. ft
- -Link bridge to Reading station
- -24 hr. access & security
- -EPC rating 'B'