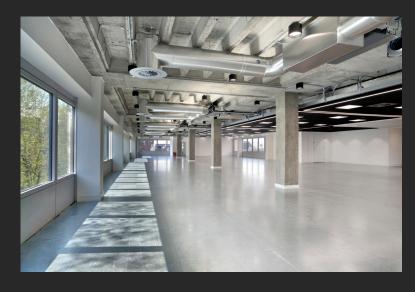

The 221,000 sq ft Grade A office building is arranged over four blocks and seven stories, bringing its community together with a bright, full-height atrium and large co-working space on the ground floor.

Our refurbished reception, communal areas, cafés and retail space enable natural opportunities to connect and unwind.

## **Specification**

- -New exposed services
- -New HVRF air conditioning
- -New LED compliant lighting
- -Full access raised floors
- -Refurbished atrium and reception area
- -Onsite cafe
- -Excellent in town parking ratio of 1:428 sq. ft
- -Link bridge to Reading station
- -24 hr. access & security
- -EPC rating 'B'