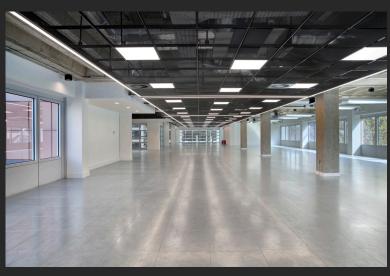

The 221,000 sq ft Grade A office building is arranged over four blocks and seven stories, bringing its community together with a bright, full-height atrium and large co-working space on the ground floor.

Our refurbished reception, communal areas, cafés and retail space enable natural opportunities to connect and unwind.

## **Specification**

- -New exposed services
- -New HVRF air conditioning
- -New LED compliant lighting
- -Full access raised floors
- -Refurbished atrium and reception area
- -Onsite cafe
- -Excellent in town parking ratio of 1:428 sq. ft
- -Link bridge to Reading station
- -24 hr. access & security
- -EPC rating 'B'