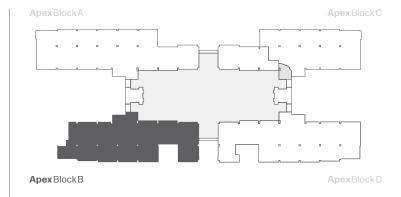

Block B, Level 4 7,565 sqft / 703 sqm

We have inspiring spaces for inspiring businesses. At Apex, we believe working life should be about meaningful connections. It's better for work, it's better for you.

 $7,565 \, \text{sqft} / 703 \, \text{sqm}$ 

**Apex** Block B, Level 4 7,565 sqft / 703 sqm

Available spaceAtrium

B/4