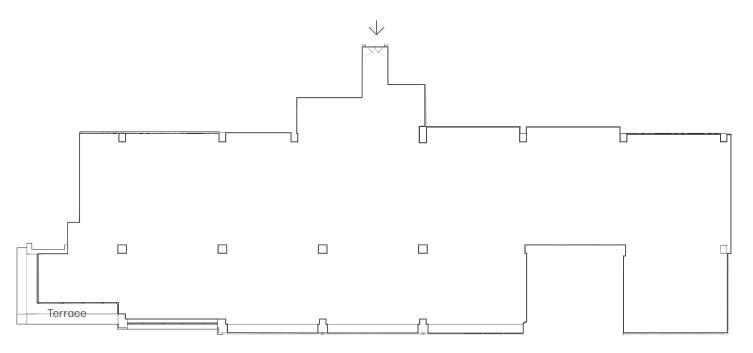

Block B, Level 4 7,565 sqft / 703 sqm

We have inspiring spaces for inspiring businesses. At Apex, we believe working life should be about meaningful connections. It's better for work, it's better for you.

 $7,565 \, \text{sqft} / 703 \, \text{sqm}$ 

**Apex** Block B, Level 4 7,565 sqft / 703 sqm

Available spaceAtrium

B/4