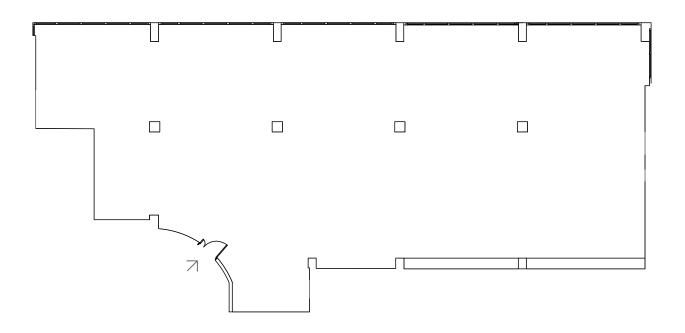

Block C, Level 3, Suite 2 5,533 sq ft / 514 sq m

We have inspiring spaces for inspiring businesses. At Apex, we believe working life should be about meaningful connections. It's better for work, it's better for you.

Apex Block C, Level 3, Suite 2 5,533 sqft/514 sqm

Available space Atrium