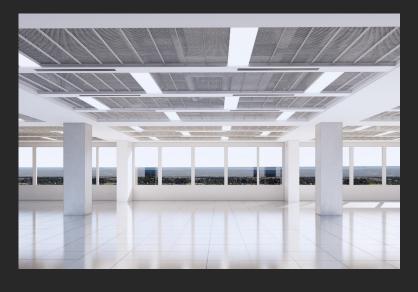

Block C, Level 3, Suite 2 5,533 sq ft / 514 sq m

We have inspiring spaces for inspiring businesses. At Apex, we believe working life should be about meaningful connections. It's better for work, it's better for you.

Apex Block C, Level 3, Suite 2 5,533 sqft/514 sqm

Available space Atrium

## **Specification**

- -New modern suspended ceiling
- -New HVRF air conditioning
- -New LED compliant lighting
- -Full access raised floors
- -Refurbished atrium and reception area
- -Onsite cafe
- -Excellent in town parking ratio of 1:428 sq. ft
- -Link bridge to Reading station
- -24 hr. access & security
- Targeted EPC rating 'B'