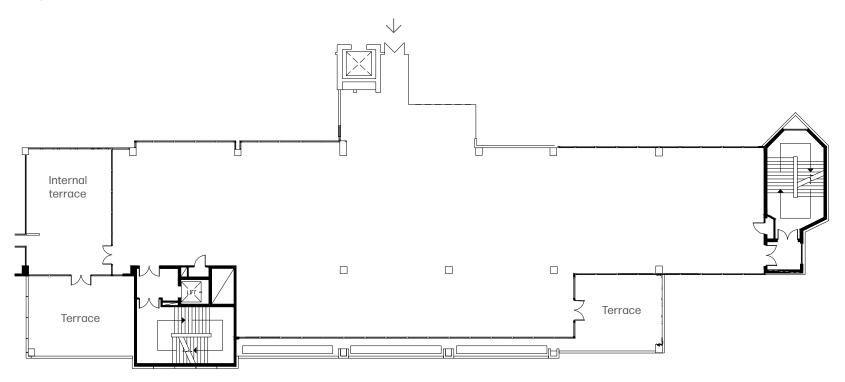

Block D, Level 6 5,935 sq ft / 551 sq m

We have inspiring spaces for inspiring businesses. At Apex, we believe working life should be about meaningful connections. It's better for work, it's better for you.

## $5,935 \operatorname{sqft}/551 \operatorname{sqm}$

**Apex** Block D, Level 6 5,935 sqft/551 sqm\*

Available spaceAtrium

D/L6