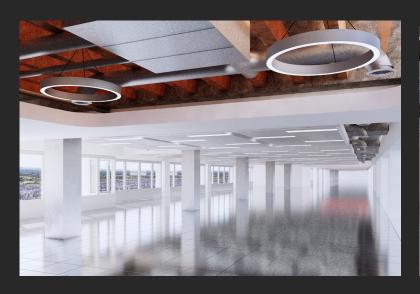

Block D, Level 6 5,935 sq ft / 551 sq m

We have inspiring spaces for inspiring businesses. At Apex, we believe working life should be about meaningful connections. It's better for work, it's better for you.

#### **Specification**

- -New exposed services with feature ceilings
- -New HVRF air conditioning
- -New LED compliant lighting
- -Full access raised floors
- -Refurbished atrium and reception area
- Private external and internal terraces
- -Onsite cafe
- -Excellent in town parking ratio of 1:428 sq. ft
- -Link bridge to Reading station
- -24 hr. access & security
- Targeted EPC rating 'B'