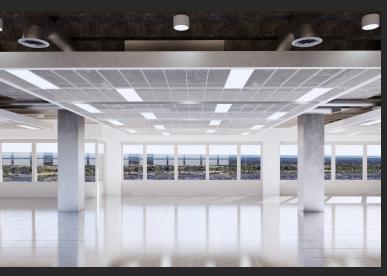

Block D, Level 6 5,935 sq ft / 551 sq m

We have inspiring spaces for inspiring businesses. At Apex, we believe working life should be about meaningful connections. It's better for work, it's better for you.

#### **Specification**

- -New exposed services with feature ceilings
- -New HVRF air conditioning
- -New LED compliant lighting
- -Full access raised floors
- -Refurbished atrium and reception area
- Private external and internal terraces
- -Onsite cafe
- -Excellent in town parking ratio of 1:428 sq. ft
- -Link bridge to Reading station
- -24 hr. access & security
- Targeted EPC rating 'B'